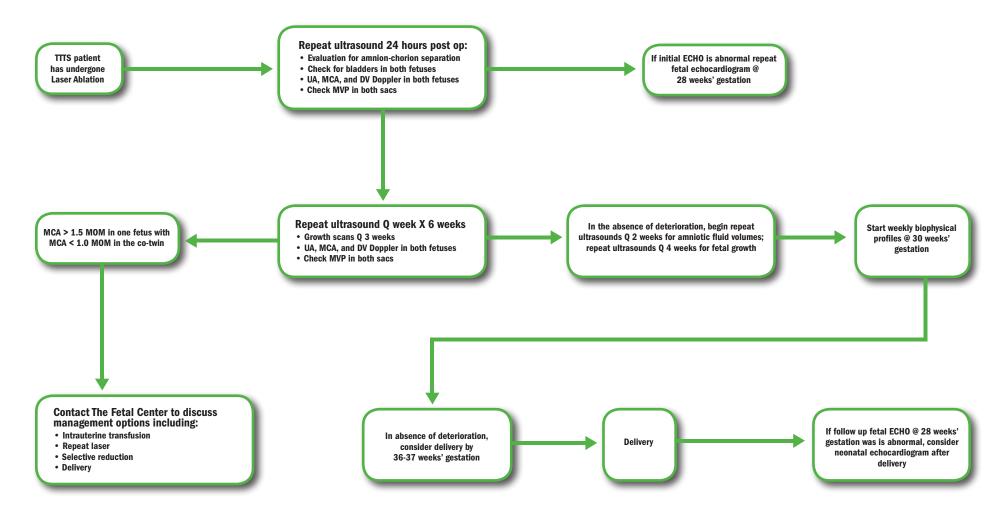

## The Fetal Center TTTS Follow Up Algorithm

This flow chart was developed as a flexible educational tool to promote consistency in the general care of patients. It is not intended to substitute for or be used as professional medical advice for any individual and is not intended to set out a standard of care for any specific disease or condition. The treatment of patients requires the exercise of professional medical judgment in order to meet individual requirements. If you have questions regarding your or anyone else's health, medical care, or the diagnosis or treatment of a specific disease or condition, please consult with your personal healthcare provider.