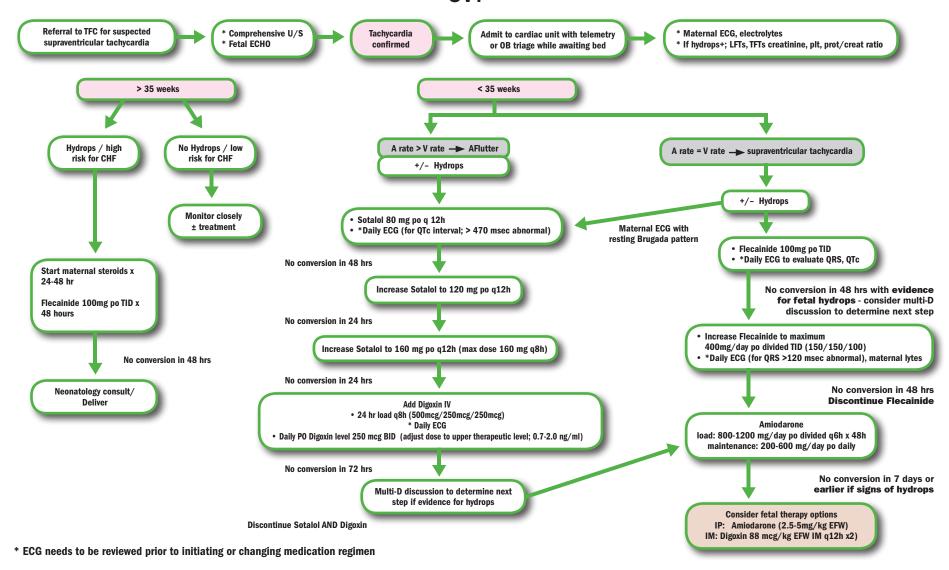

## The Fetal Center SVT



This flow chart was developed as a flexible educational tool to promote consistency in the general care of patients. It is not intended to substitute for or be used as professional medical advice for any individual and is not intended to set out a standard of care for any specific disease or condition. The treatment of patients requires the exercise of professional medical judgment in order to meet individual requirements. If you have questions regarding your or anyone else's health, medical care, or the diagnosis or treatment of a specific disease or condition, please consult with your personal healthcare provider.

© 2014-2019 The University of Texas Health Science Center at Houston