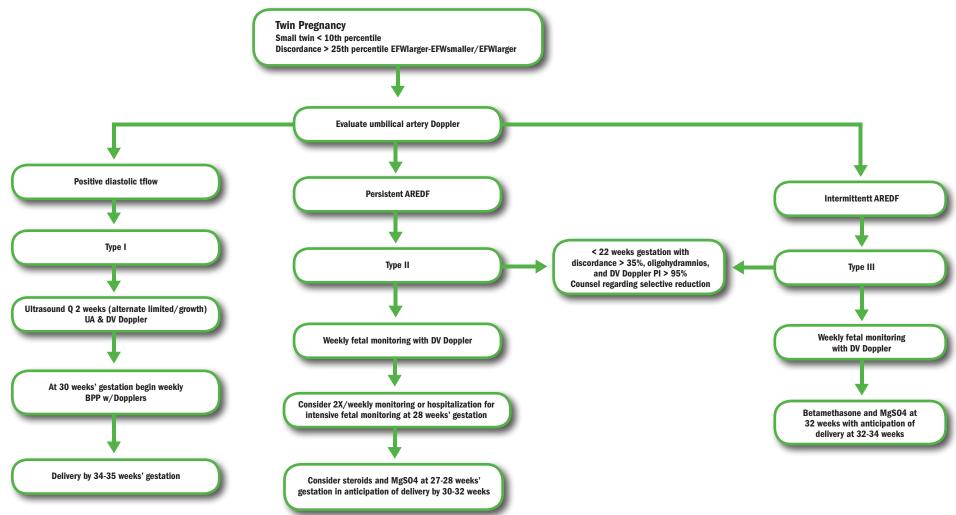

## The Fetal Center slUGR Prenatal Care Algorithm

This flow chart was developed as a flexible educational tool to promote consistency in the general care of patients. It is not intended to substitute for or be used as professional medical advice for any individual and is not intended to set out a standard of care for any specific disease or condition. The treatment of patients requires the exercise of professional medical judgment in order to meet individual requirements. If you have questions regarding your or anyone else's health, medical care, or the diagnosis or treatment of a specific disease or condition, please consult with your personal healthcare provider.