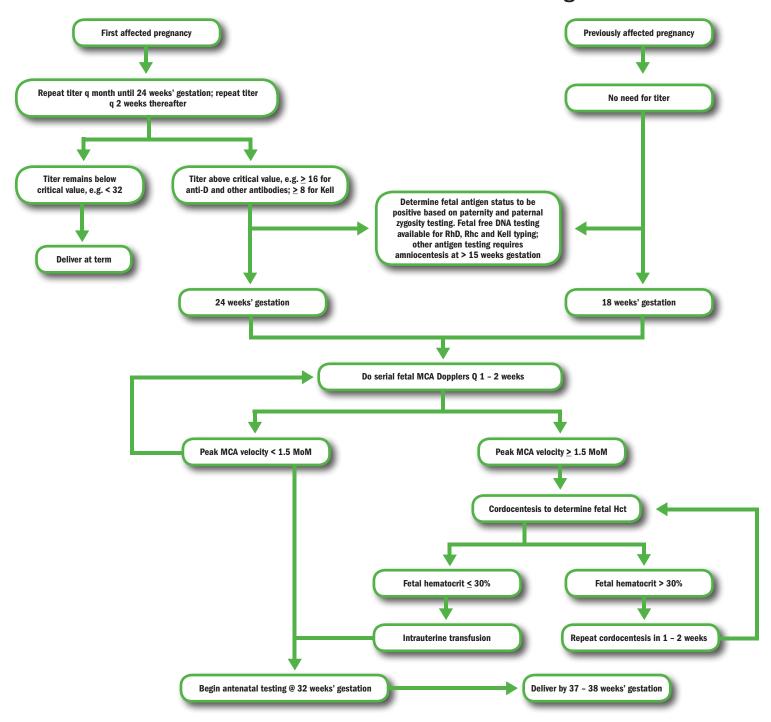

## The Fetal Center Red Cell Alloimmunization Prenatal Care Algorithm

This flow chart was developed as a flexible educational tool to promote consistency in the general care of patients. It is not intended to substitute for or be used as professional medical advice for any individual and is not intended to set out a standard of care for any specific disease or condition. The treatment of patients requires the exercise of professional medical judgment in order to meet individual requirements. If you have questions regarding your or anyone else's health, medical care, or the diagnosis or treatment of a specific disease or condition, please consult with your personal healthcare provider.