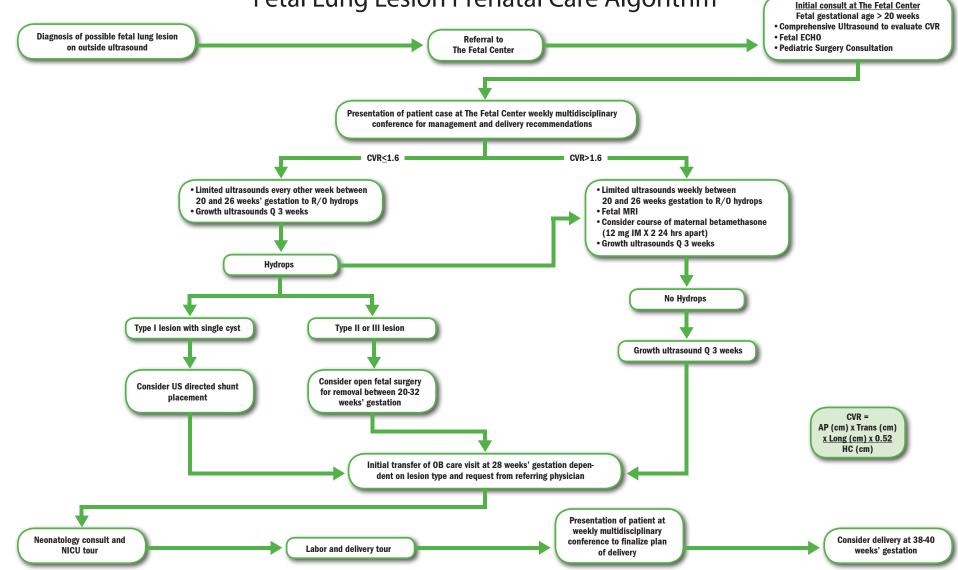

## The Fetal Center Fetal Lung Lesion Prenatal Care Algorithm

This flow chart was developed as a flexible educational tool to promote consistency in the general care of patients. It is not intended to substitute for or be used as professional medical advice for any individual and is not intended to set out a standard of care for any specific disease or condition. The treatment of patients requires the exercise of professional medical judgment in order to meet individual requirements. If you have questions regarding your or anyone else's health, medical care, or the diagnosis or treatment of a specific disease or condition, please consult with your personal healthcare provider.