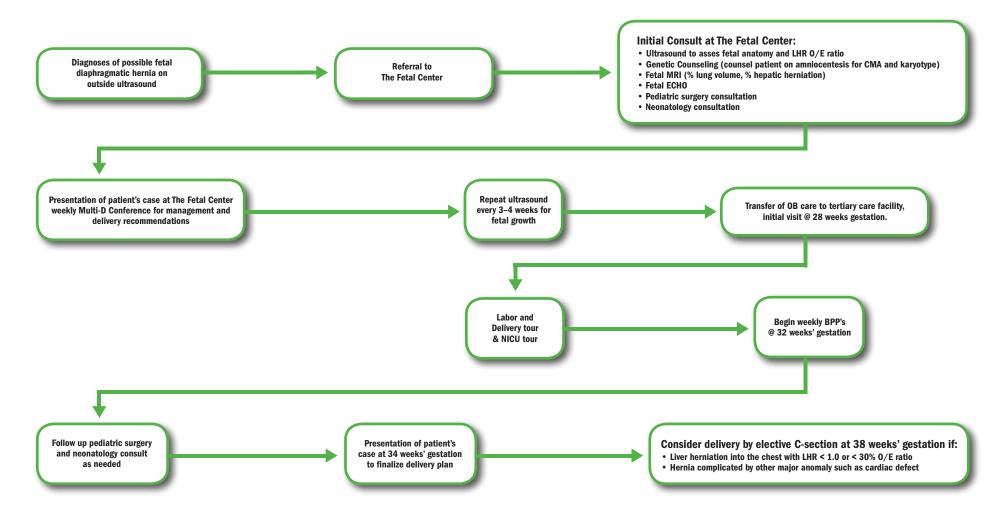

## The Fetal Center **Congenital Diaphragmatic Hernia Prenatal Care Algorithm**

This flow chart was developed as a flexible educational tool to promote consistency in the general care of patients. It is not intended to substitute for or be used as professional medical advice for any individual and is not intended to set out a standard of care for any specific disease or condition. The treatment of patients requires the exercise of professional medical judgment in order to meet individual requirements. If you have questions regarding your or anyone else's health, medical care, or the diagnosis or treatment of a specific disease or condition, please consult with your personal healthcare provider.