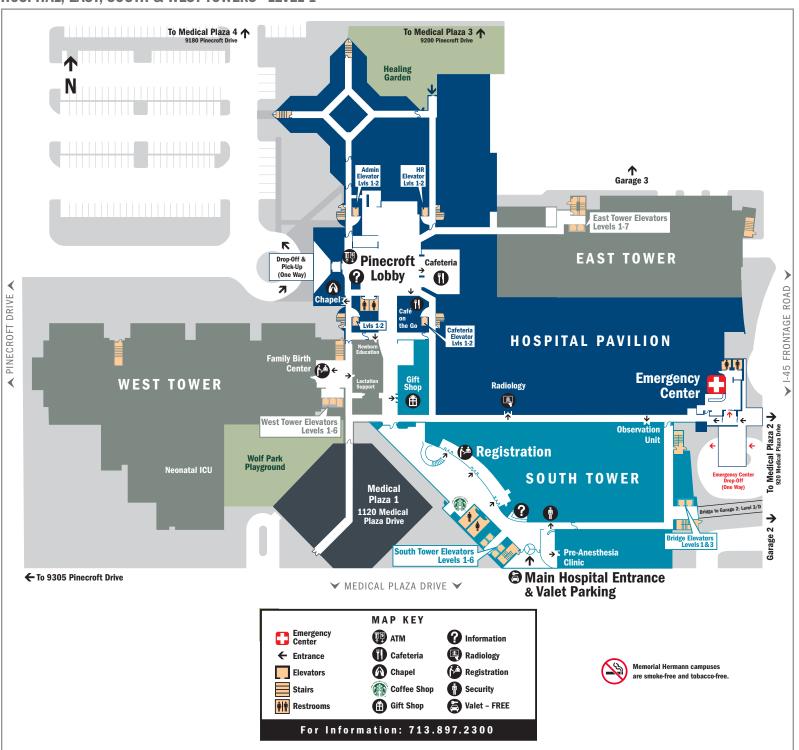

## **HOSPITAL, EAST, SOUTH & WEST TOWERS - LEVEL 1**

## **ALPHABETIZED LIST OF DEPARTMENTS**

| Department                                                                                                                        |                  | Building / Level                                                       |
|-----------------------------------------------------------------------------------------------------------------------------------|------------------|------------------------------------------------------------------------|
| Administration                                                                                                                    | Administ         | ration Elevator/L2                                                     |
| Cafeteria 🕦                                                                                                                       | P                | inecroft Lobby/L1                                                      |
| Cardio Pulmonary:<br>Echo<br>EEG Lab<br>EKG/Holter                                                                                | Pulmo            | South Tower/L6<br>ar Medicine<br>nary Lab<br>Testing                   |
| Cath Labs (Intervention                                                                                                           | al Labs)         | South Tower/L4                                                         |
| Chapel 🚳                                                                                                                          | P                | inecroft Lobby/L1                                                      |
| Coffee Shop 🎧                                                                                                                     |                  | South Tower/L1                                                         |
| EMERGENCY CENTER                                                                                                                  | Но               | ospital Pavilion/L1                                                    |
| Family Birth Center<br>Family Birth Center R<br>OB-Emergency Depar<br>Neonatal ICU                                                | 0                | West Tower/L1                                                          |
| Gift Shop 🛍                                                                                                                       |                  | South Tower/L1                                                         |
| The Howard Hughes Cor<br>Community Conference                                                                                     | •                | South Tower/L3                                                         |
| Human Resources                                                                                                                   |                  | HR Elevator/L2                                                         |
| ICUs: Cardiovascular — \$501 Medical — \$3101-\$3112 Med/Surg — \$631-\$636 Neonatal — \$w001-\$w036 Neuro — \$6431-\$6436 & \$64 | 2<br>& E641-E645 | South Tower/L5 West Tower/L3 East Tower/L6 West Tower/L1 East Tower/L4 |

| Department                                                            | Building / Level                            |
|-----------------------------------------------------------------------|---------------------------------------------|
| Lactation Support Center                                              | West Tower/L1                               |
| Neuroscience Inpatient Unit                                           | East Tower/L4                               |
| Newborn Education                                                     | West Tower/L1                               |
| Observation Unit                                                      | South Tower/L1                              |
| Patient Rooms:<br>E401 - E766<br>S101 - S537<br>Pre-Anesthesia Clinic | East Tower<br>South Tower<br>South Tower/L1 |
| Radiology: (E)<br>CT Scan<br>MRI                                      | Hospital Pavilion/L1<br>Ultrasound<br>X-Ray |
| Registration 🍘                                                        | South Tower/L1                              |
| Restrooms   Pinecroft                                                 | t Lobby, South Tower/L1                     |
| Security (1)                                                          | South Tower/L1                              |
| Surgery Services & Endoscopy                                          | South Tower/L2                              |
| TIRR Inpatient Rehabilitation                                         | East Tower/L7                               |
| Valet Parking – FREE                                                  | South Tower/L1                              |
| Woodforest Bank<br>Community Terrace                                  | South Tower/L3                              |