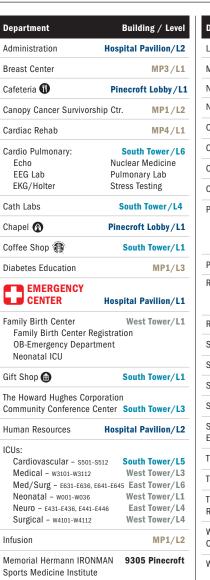

## **ALPHABETIZED LIST OF DEPARTMENTS**

| Department                                                                                                                        |                  | Building / Level                                                       |
|-----------------------------------------------------------------------------------------------------------------------------------|------------------|------------------------------------------------------------------------|
| Administration                                                                                                                    | Administ         | ration Elevator/L2                                                     |
| Cafeteria 🕦                                                                                                                       | P                | inecroft Lobby/L1                                                      |
| Cardio Pulmonary:<br>Echo<br>EEG Lab<br>EKG/Holter                                                                                | Pulmo            | South Tower/L6<br>ar Medicine<br>nary Lab<br>Testing                   |
| Cath Labs (Intervention                                                                                                           | al Labs)         | South Tower/L4                                                         |
| Chapel 🚳                                                                                                                          | P                | inecroft Lobby/L1                                                      |
| Coffee Shop 🎧                                                                                                                     |                  | South Tower/L1                                                         |
| EMERGENCY CENTER                                                                                                                  | Но               | ospital Pavilion/L1                                                    |
| Family Birth Center<br>Family Birth Center R<br>OB-Emergency Depar<br>Neonatal ICU                                                | 0                | West Tower/L1                                                          |
| Gift Shop 🛍                                                                                                                       |                  | South Tower/L1                                                         |
| The Howard Hughes Cor<br>Community Conference                                                                                     | •                | South Tower/L3                                                         |
| Human Resources                                                                                                                   |                  | HR Elevator/L2                                                         |
| ICUs: Cardiovascular — \$501 Medical — \$3101-\$3112 Med/Surg — \$631-\$636 Neonatal — \$w001-\$w036 Neuro — \$6431-\$6436 & \$64 | 2<br>& E641-E645 | South Tower/L5 West Tower/L3 East Tower/L6 West Tower/L1 East Tower/L4 |

| Department                                                            | Building / Level                            |
|-----------------------------------------------------------------------|---------------------------------------------|
| Lactation Support Center                                              | West Tower/L1                               |
| Neuroscience Inpatient Unit                                           | East Tower/L4                               |
| Newborn Education                                                     | West Tower/L1                               |
| Observation Unit                                                      | South Tower/L1                              |
| Patient Rooms:<br>E401 - E766<br>S101 - S537<br>Pre-Anesthesia Clinic | East Tower<br>South Tower<br>South Tower/L1 |
| Radiology: (E)<br>CT Scan<br>MRI                                      | Hospital Pavilion/L1<br>Ultrasound<br>X-Ray |
| Registration 🍘                                                        | South Tower/L1                              |
| Restrooms   Pinecroft                                                 | t Lobby, South Tower/L1                     |
| Security (1)                                                          | South Tower/L1                              |
| Surgery Services & Endoscopy                                          | South Tower/L2                              |
| TIRR Inpatient Rehabilitation                                         | East Tower/L7                               |
| Valet Parking – FREE                                                  | South Tower/L1                              |
| Woodforest Bank<br>Community Terrace                                  | South Tower/L3                              |

个

← PEDESTRIAN BRIDGE →

| Department                                                    | Building / Level                            |
|---------------------------------------------------------------|---------------------------------------------|
| Lactation Support Center                                      | West Tower/L1                               |
| Mischer Neuroscience Cent                                     | er MP4/L5                                   |
| Neuroscience Inpatient Uni                                    | East Tower/L4                               |
| Newborn Education                                             | West Tower/L1                               |
| Observation Unit                                              | South Tower/L1                              |
| Outpatient Nutrition                                          | MP1/L3                                      |
| Outpatient Imaging (OPID)                                     | MP3/L1                                      |
| Outpatient Surgery Center                                     | MP3/L2                                      |
| Patient Rooms:<br>E401 - E766<br>S101 - S537<br>W1211 - W6266 | East Tower South Tower West Tower           |
| Pre-Anesthesia Clinic                                         | South Tower/L1                              |
| Radiology: 📳 I<br>CT Scan<br>MRI                              | Hospital Pavilion/L1<br>Ultrasound<br>X-Ray |
| Registration 🚱                                                | South Tower/L1                              |
| Security 🛉                                                    | South Tower/L1                              |
| Sleep Lab                                                     | 9305 Pinecroft                              |
| Speech Therapy                                                | MP2/L2                                      |
| Sports Medicine & Rehabili                                    | tation MP4/L2                               |
| Surgery Services &<br>Endoscopy                               | South Tower/L2                              |
| TIRR Inpatient Rehabilitatio                                  | n East Tower/L7                             |
| TIRR Outpatient Rehabilitati                                  | ion MP2/L2                                  |
| TIRR Pediatric Outpatient                                     | MP2/L5                                      |
| Rehabilitation                                                |                                             |
| Rehabilitation  Woodforest Bank Community Terrace             | South Tower/L3                              |