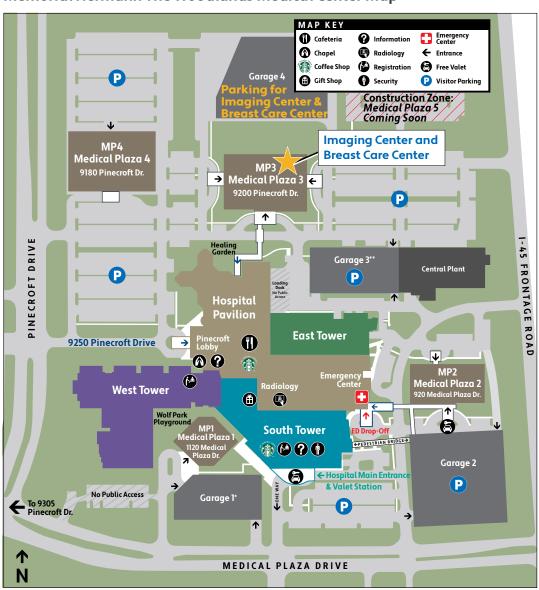

## Parking and Arrival Resource

At Memorial Hermann, we aim to make parking for your appointment simple and convenient. Please refer to the map below for easy guidance to parking options. We look forward to seeing you at your appointment.

## Memorial Hermann The Woodlands Medical Center Map

Memorial Hermann Imaging Center at The Woodlands Medical Center

Memorial Hermann Breast Care Center at The Woodlands Medical Center

Medical Plaza 3 9200 Pinecroft Drive The Woodlands, TX 77380

Imaging Center (Suite 100) and Breast Care Center (Suite 150)

## Campus parking options:

- Free, uncovered parking in surface lots
- Free, covered parking in Garage 4 located behind Medical Plaza 3